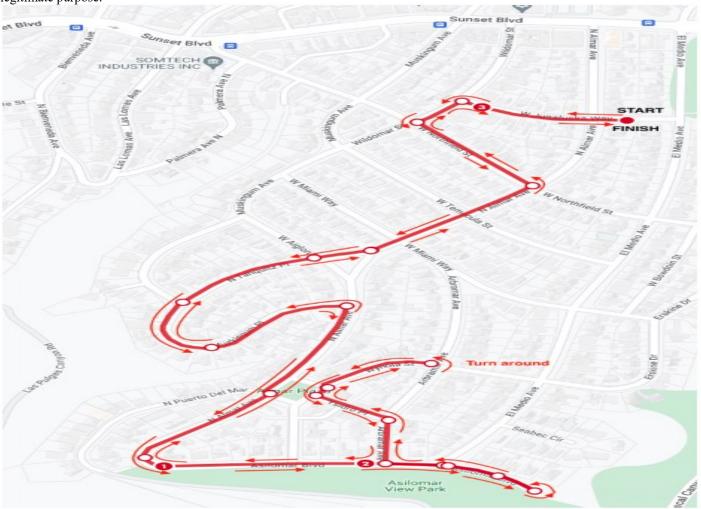

Palisades Lutheran—Oktoberfest 5K Charity Run/Walk & Map Saturday, October 15, 2022—RACE START: 9:00 AM Street Closure—No Parking Times: 9:00 A.M. to 10:30 AM

Post Race Community Oktoberfest @ PLC Courtyard 15905 Sunset Blvd.
—Live Music—German Food—Beer Garden—Dancing—Games
4 PM—7 PM